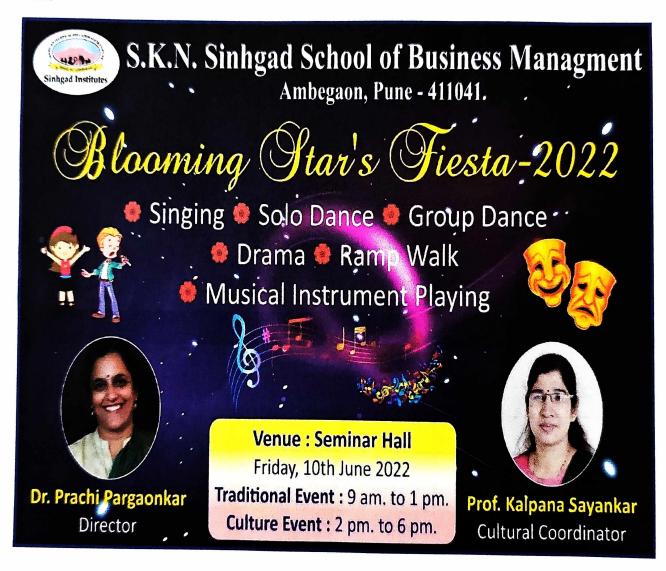

## 79 likes

**sknssbmsinhgad** Glimpses of Cultural event "Blooming Stars Fiesta" 2022 S.K.N.... more

21 June 2022

S.K.N. Sinhgad School of Business Management S. No. 10/1, Ambegaon (Bk.), Pune - 411 041

### 79 likes

sknssbmsinhgad Glimpses of Cultural event "Blooming Stars Fiesta" 2022 S.K.N.... more 21 June 2022