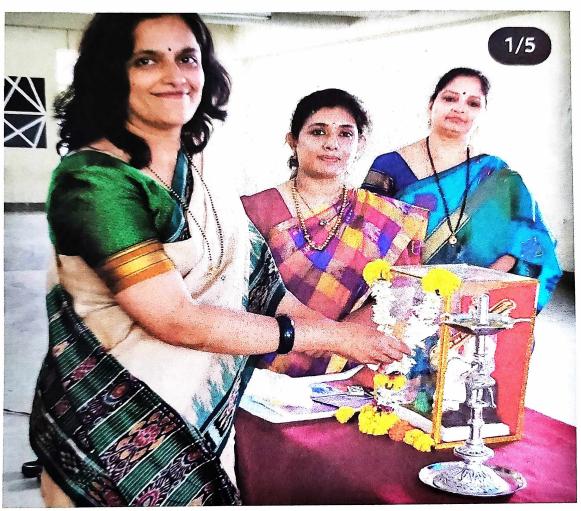

## 79 likes

**sknssbmsinhgad** Glimpses of Cultural event "Blooming Stars Fiesta" 2022 S.K.N.... more

21 June 2022

S.K.N. Sinhgad School of Business Management S. No. 10/1, Ambegaon (Bk.), Pune - 411 041

### 79 likes

sknssbmsinhgad Glimpses of Cultural event "Blooming Stars Fiesta" 2022 S.K.N.... more 21 June 2022